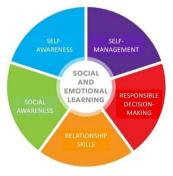

## Self-awareness

- Self-management
- Responsible decision-making
- Relationship skills
- Social awareness